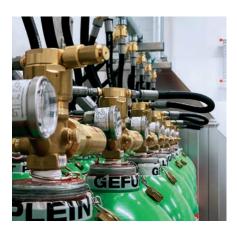

# CONSTANT- FLOW PRESSURE REGULATOR TECHNOLOGY

INEREX® systems use constant-flow pressure regulators that modulate the discharge pressure to a constant 40-60 bar which still delivers the design concentration within 60 seconds, but with significant performance benefits:

#### INEREX CONSTANT-PRESSURE TECHNOLOGY REDUCES DISCHARGE NOZZLE PRESSURE TO A CONSTANT 40-60 BAR.

While still delivering the design concentration within 60 seconds, it eliminates the need for expensive high-pressure discharge manifolds and piping.