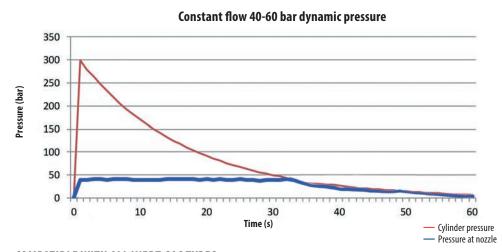

# CONSTANT- FLOW PRESSURE REGULATOR TECHNOLOGY

INEREX® systems use constant-flow pressure regulators that modulate the discharge pressure to a constant 40-60 bar which still delivers the design concentration within 60 seconds, but with significant performance benefits:

#### INEREX CONSTANT-PRESSURE TECHNOLOGY REDUCES DISCHARGE NOZZLE PRESSURE TO A CONSTANT 40-60 BAR.

While still delivering the design concentration within 60 seconds, it eliminates the need for expensive high-pressure discharge manifolds and piping.