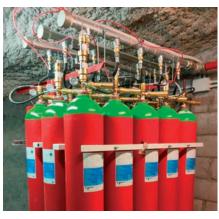

### A COMPLETE UL / FM-CERTIFIED INERT GAS SYSTEM

**INEREX®** by Rotarex Firetec is a complete UL / FM - Certified Inert Gas Fire Suppression System that helps you save time and improves productivity

INEREX® has done the compatibility, performance testing and certification work for you! The system is ready to configure and install and the patented constant flow pressure regulator technology helps improve safety. Safe, effective and UL / FM -certified.

# HIGH QUALITY, PROVEN TECHNOLOGY:

From the world leader in valve and equipment for fire suppression systems, INEREX® technology already protects over 120,000 installations worldwide.