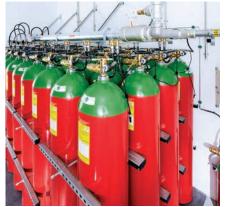

### A COMPLETE UL / FM-CERTIFIED INERT GAS SYSTEM

**INEREX®** by Rotarex Firetec is a complete UL / FM - Certified Inert Gas Fire Suppression System that helps you save time and improves productivity

INEREX® has done the compatibility, performance testing and certification work for you! The system is ready to configure and install and the patented constant flow pressure regulator technology helps improve safety. Safe, effective and UL / FM -certified.

# HIGH QUALITY, PROVEN TECHNOLOGY:

From the world leader in valve and equipment for fire suppression systems, INEREX® technology already protects over 120,000 installations worldwide.