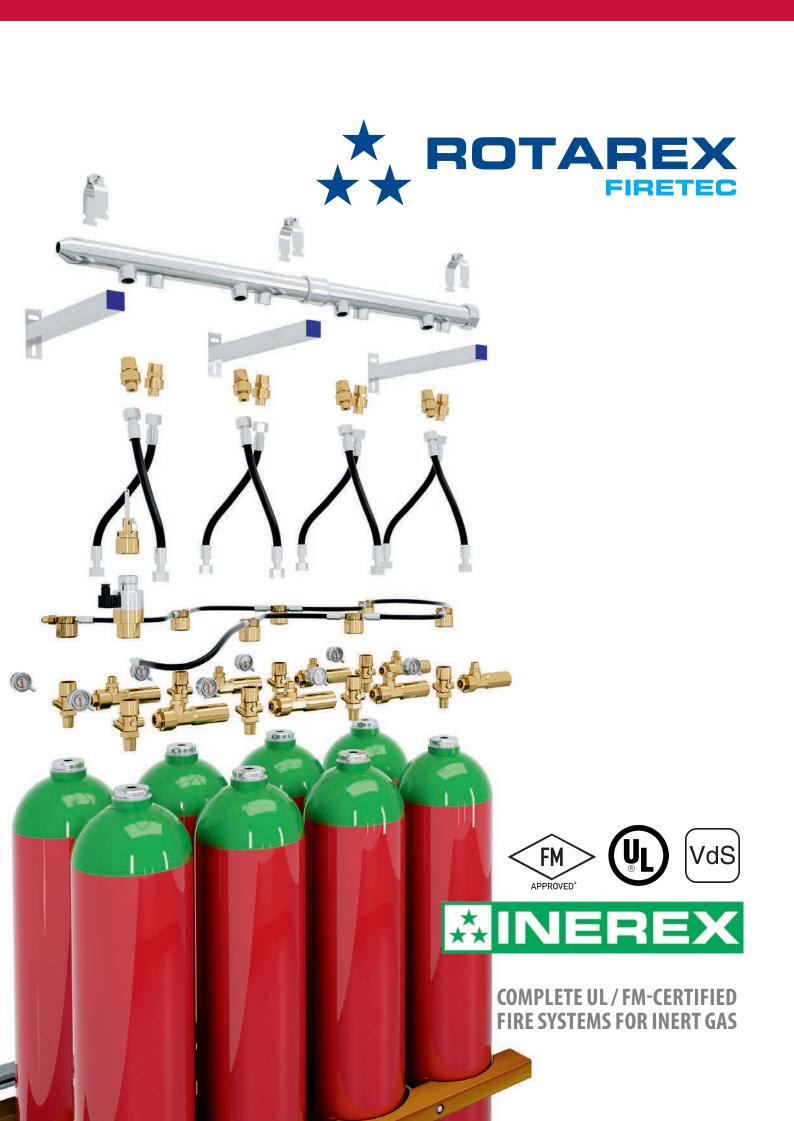

### A COMPLETE UL / FM-CERTIFIED INERT GAS SYSTEM

**INEREX®** by Rotarex Firetec is a complete UL / FM - Certified Inert Gas Fire Suppression System that helps you save time and improves productivity

INEREX® has done the compatibility, performance testing and certification work for you! The system is ready to configure and install and the patented constant flow pressure regulator technology helps improve safety. Safe, effective and UL / FM -certified.