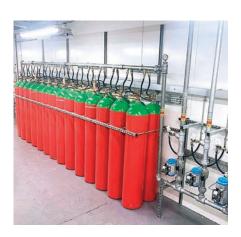

### A COMPLETE UL / FM-CERTIFIED INERT GAS SYSTEM

**INEREX®** by Rotarex Firetec is a complete UL / FM - Certified Inert Gas Fire Suppression System that helps you save time and improves productivity

INEREX® has done the compatibility, performance testing and certification work for you! The system is ready to configure and install and the patented constant flow pressure regulator technology helps improve safety. Safe, effective and UL / FM -certified.

# HIGH QUALITY, PROVEN TECHNOLOGY:

From the world leader in valve and equipment for fire suppression systems, INEREX® technology already protects over 120,000 installations worldwide.