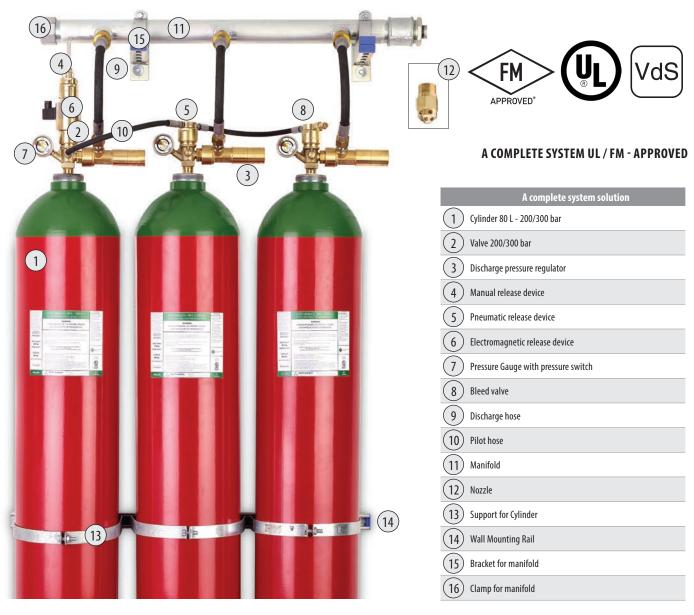

### A COMPLETE UL / FM-CERTIFIED INERT GAS SYSTEM

**INEREX®** by Rotarex Firetec is a complete UL / FM - Certified Inert Gas Fire Suppression System that helps you save time and improves productivity

INEREX® has done the compatibility, performance testing and certification work for you! The system is ready to configure and install and the patented constant flow pressure regulator technology helps improve safety. Safe, effective and UL / FM -certified.

# CONSTANT- FLOW PRESSURE REGULATOR TECHNOLOGY

INEREX® systems use constant-flow pressure regulators that modulate the discharge pressure to a constant 40-60 bar which still delivers the design concentration within 60 seconds, but with significant performance benefits:

#### INEREX CONSTANT-PRESSURE TECHNOLOGY REDUCES DISCHARGE NOZZLE PRESSURE TO A CONSTANT 40-60 BAR.

While still delivering the design concentration within 60 seconds, it eliminates the need for expensive high-pressure discharge manifolds and piping.