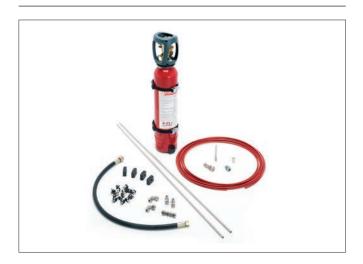

## **EVERYTHING YOU NEED TOGETHER IN ONE BOX**

## THE FIREDETEC® DIFFERENCE

Rotarex FireDETEC<sup>®</sup> systems use a proprietary continuous linear sensor tube that reliably detects and actuates release of the extinguishing agent using pneumatic technology. It is more flexible, space efficient and cost effective versus alternative mechanical or electronic systems.