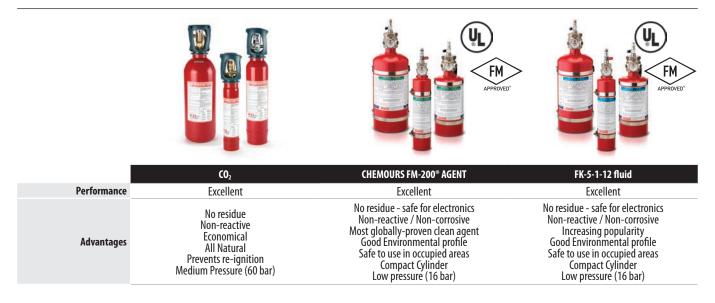

### **CHOOSE FROM 3 SUPPRESSION AGENTS : A MATTER OF PREFERENCE**

\*UL and FM certifications apply only to indirect DOT clean agent systems