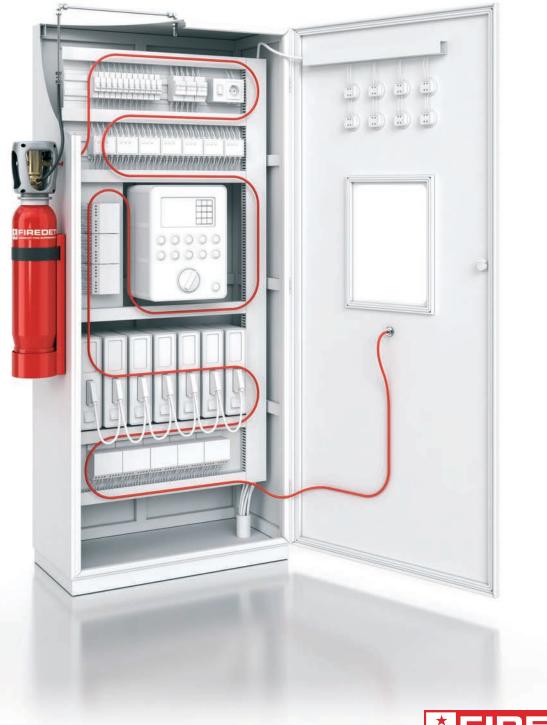

## THE FIREDETEC® DIFFERENCE

Rotarex FireDETEC<sup>®</sup> systems use a proprietary continuous linear sensor tube that reliably detects and actuates release of the extinguishing agent using pneumatic technology. It is more flexible, space efficient and cost effective versus alternative mechanical or electronic systems.

**1. Quick & Easy installation directly inside electrical cabinets:** The flexible sensor tubing is easily installed inside the electrical cabinet – directly above the wires and circuity where a fire could start.

When in service, the tubing is pressurized with dry nitrogen to 16 bar. The dynamics of pressurization make the tubing more reactive to heat.

#### 2. Early fire detection:

If a flame-up occurs, the heat of the fire causes the pressurized sensor tube to burst at the hottest spot (approx. 110°C)

#### 3. Instant suppression:

The sudden tube depressurization actuates the special pressure differential valve and instantly floods the entire cabinet area with CO<sub>2</sub> extinguishing agent. The fire is quickly suppressed just moments after it began... minimizing damage and downtime.