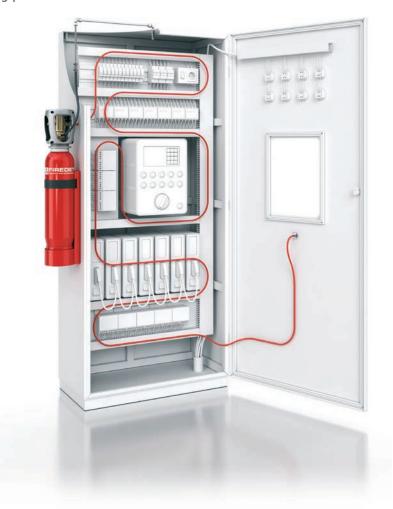

## THE FIREDETEC® DIFFERENCE

Rotarex FireDETEC<sup>®</sup> systems use a proprietary continuous linear sensor tube that reliably detects and actuates release of the extinguishing agent using pneumatic technology. It is more flexible, space efficient and cost effective versus alternative mechanical or electronic systems.

**1. Quick & Easy installation directly inside electrical cabinets:** The flexible sensor tubing is easily installed inside the electrical cabinet – directly above the wires and circuity where a fire could start.

When in service, the tubing is pressurized with dry nitrogen to 16 bar. The dynamics of pressurization make the tubing more reactive to heat.

#### 2. Early fire detection:

If a flame-up occurs, the heat of the fire causes the pressurized sensor tube to burst at the hottest spot (approx. 110°C)

#### 3. Instant suppression:

The sudden tube depressurization actuates the special pressure differential valve and instantly floods the entire cabinet area with CO<sub>2</sub> extinguishing agent. The fire is quickly suppressed just moments after it began... minimizing damage and downtime.