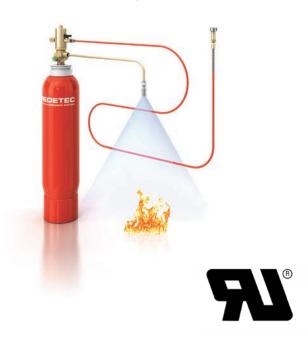

## THE FIREDETEC® DIFFERENCE

Rotarex FireDETEC<sup>®</sup> systems use a proprietary continuous linear sensor tube that reliably detects and actuates release of the extinguishing agent using pneumatic technology. It is more flexible, space efficient and cost effective versus alternative mechanical or electronic systems.

**1. Quick & Easy installation directly inside electrical cabinets:** The flexible sensor tubing is easily installed inside the electrical cabinet – directly above the wires and circuity where a fire could start.

When in service, the tubing is pressurized with dry nitrogen to 16 bar. The dynamics of pressurization make the tubing more reactive to heat.

#### 2. Early fire detection:

If a flame-up occurs, the heat of the fire causes the pressurized sensor tube to burst at the hottest spot (approx. 110°C)

#### 3. Instant suppression:

The sudden tube depressurization actuates the special pressure differential valve and instantly floods the entire cabinet area with CO<sub>2</sub> extinguishing agent. The fire is quickly suppressed just moments after it began... minimizing damage and downtime.